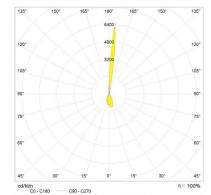

### LUMINAIRE

- Power Supply: **Electronic Integrated** 

- Watt: **13W** 

- Voltage: 220V-240V

- Delivered lumens output: 407lm

- CCT: **3000K** - Efficiency: **100%** 

- Efficacy: 31.33lm/W

- CRI: -

#### Notes

The large beam is obtained by the combination of a monochromatic LED light source with a reflector. The narrow beam is obtained by the combination of a monochromatic LED light source with a high-performance projector.

Effective power 14,3W.

DIMENSIONS

Length: cm 16.3Width: cm 10.6

- Height: cm 22.9

**SOURCES INCLUDED** 

Category: **Led**Number: **1** 

- Watt: **3W** 

Delivered lumens output: 55ImColor temperature (K): 3000K

CRI: **80 typ**Category: **Led** 

- Number: 1

- Watt: **10W** 

Delivered lumens output: **350lm**Color temperature (K): **3000K** 

- CRI: **82** 