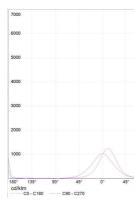

### LUMINAIRE

- Power Supply: **Electronic Integrated** 

- Watt: **13W** 

- Voltage: 220V-240V

- Delivered lumens output: 407lm

- CCT: **3000K** - Efficiency: **100%** 

- Efficacy: 31.33lm/W

- CRI: -

#### Notes

The large beam is obtained by the combination of a monochromatic LED light source with a reflector. The narrow beam is obtained by the combination of a monochromatic LED light source with a high-performance projector.

Effective power 14,3W.

DIMENSIONS

Length: cm 16.3Width: cm 10.6

- Height: cm 22.9

**SOURCES INCLUDED** 

Category: **Led**Number: **1** 

- Watt: **3W** 

Delivered lumens output: 55ImColor temperature (K): 3000K

CRI: **80 typ**Category: **Led** 

- Number: 1

- Watt: **10W** 

Delivered lumens output: **350lm**Color temperature (K): **3000K** 

- CRI: **82** 