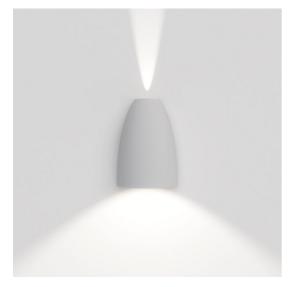

#### **DESCRIPTION**

Light fixture with 2 combined light beams: the large one with lighting function and the narrow one with decorative function. Wall installation: the fixture can be installed with the main beam pointed either downwards or upwards according to the kind of lighting desired (direct or indirect).

Materials: projector composed by a body in reinforced polymer and PMMA lenses, cap and terminal board in die-cast EN AB-47100 aluminium, tempered and silkscreened light-diffusing glasses with thickness of 4 mm.

#### Notes

The large beam is obtained by the combination of a monochromatic LED light source with a reflector. The narrow beam is obtained by the combination of a monochromatic LED light source with a high-performance projector.